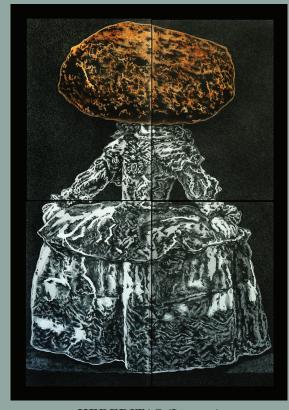

HEREDITAS (Legacy)
After Diego Velasquez's Infanta Margarita
Ink on Paper
46 x 33 Inches (Four Panels)
2024

THE EARTHKEEPER
Ink on Paper
24 x 16 Inches
2024

ANGEL OF THE FOREST Ink on Paper 24 x 16.5 Inches 2024