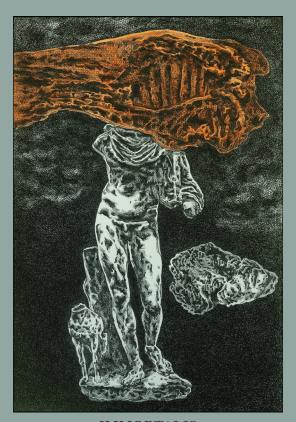

IMMORTALIS
Ink on Paper
24 x 16 Inches
2024

THE ALLEGORY OF RUPTURE
Ink on Paper
24 x 16 Inches
2024

REBORN
(After Salvador Dali's Rhinocerotic Figure of Phidias's Illisos)
Ink on Paper
16 x 24 Inches
2024