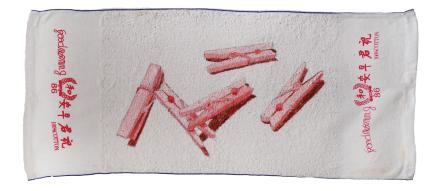

**Pandesal** 12 x 29 Inches Oil on Clear Gessoed Terry Cloth - Towels 2024

Sipit 12 x 29 Inches Oil on Clear Gessoed Terry Cloth - Towels 2024 Pangarap 12 x 29 Inches Oil on Clear Gessoed Terry Cloth - Towels 2024