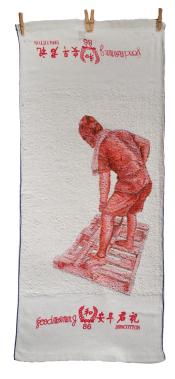

**Sigasig** Oil and Spray Paint on Canvas 48 x 72 Inches 2024

*Tatag* Oil and Spray Paint on Canvas 48 x 36 Inches 2024

Usad Oil and Spray Paint on Canvas 48 x 60 Inches 2024 Anluwagi 29 x 12 Inches Oil on Clear Gessoed Terry Cloth - Towels 2024