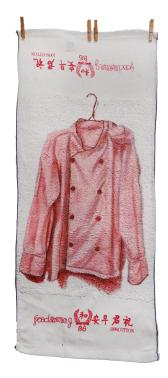

## **Destino** 12 x 29 Inches Oil on Clear Gessoed Terry Cloth - Towels 2024

**Biyaya** 12 x 29 Inches Oil on Clear Gessoed Terry Cloth - Towels 2024