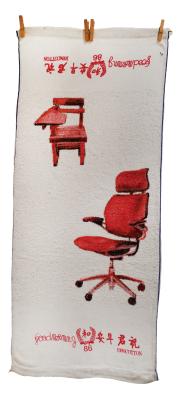

**Sigasig** Oil and Spray Paint on Canvas 48 x 72 Inches 2024

*Tatag* Oil and Spray Paint on Canvas 48 x 36 Inches 2024

Usad Oil and Spray Paint on Canvas 48 x 60 Inches 2024 Anluwagi 29 x 12 Inches Oil on Clear Gessoed Terry Cloth - Towels 2024