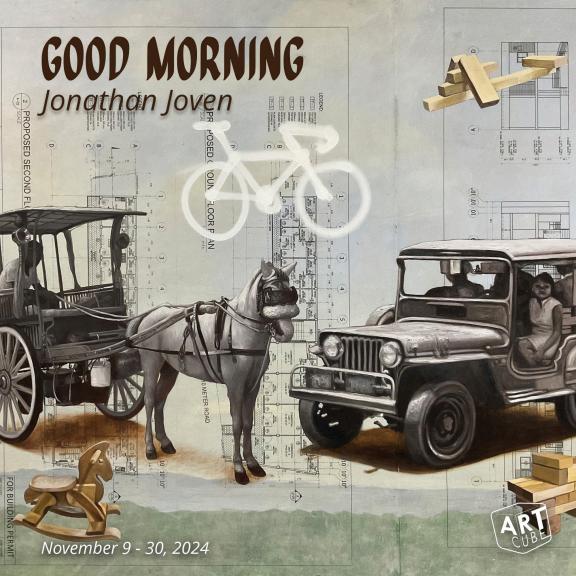

**Sigasig** Oil and Spray Paint on Canvas 48 x 72 Inches 2024

*Tatag* Oil and Spray Paint on Canvas 48 x 36 Inches 2024

Usad Oil and Spray Paint on Canvas 48 x 60 Inches 2024 Anluwagi 29 x 12 Inches Oil on Clear Gessoed Terry Cloth - Towels 2024