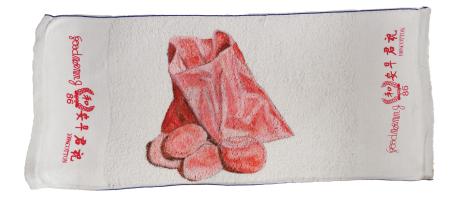

**Pandesal** 12 x 29 Inches Oil on Clear Gessoed Terry Cloth - Towels 2024

Sipit 12 x 29 Inches Oil on Clear Gessoed Terry Cloth - Towels 2024 Pangarap 12 x 29 Inches Oil on Clear Gessoed Terry Cloth - Towels 2024