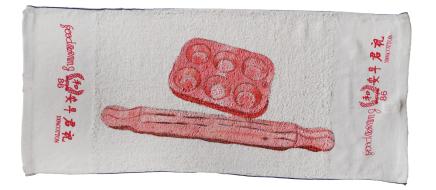

**Pandesal** 12 x 29 Inches Oil on Clear Gessoed Terry Cloth - Towels 2024

Sipit 12 x 29 Inches Oil on Clear Gessoed Terry Cloth - Towels 2024 Pangarap 12 x 29 Inches Oil on Clear Gessoed Terry Cloth - Towels 2024

## *Masa* 12 x 29 Inches Oil on Clear Gessoed Terry Cloth - Towels 2024

**Grab** 12 x 29 Inches Oil on Clear Gessoed Terry Cloth - Towels 2024