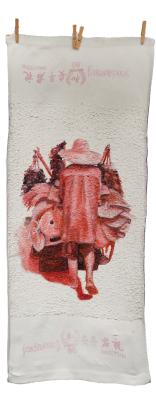

**Pandesal** 12 x 29 Inches Oil on Clear Gessoed Terry Cloth - Towels 2024

Sipit 12 x 29 Inches Oil on Clear Gessoed Terry Cloth - Towels 2024 Pangarap 12 x 29 Inches Oil on Clear Gessoed Terry Cloth - Towels 2024