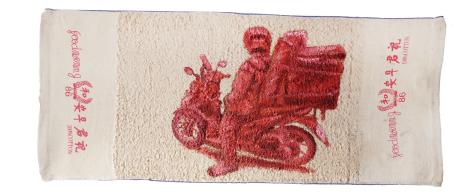

## *Masa* 12 x 29 Inches Oil on Clear Gessoed Terry Cloth - Towels 2024

**Grab** 12 x 29 Inches Oil on Clear Gessoed Terry Cloth - Towels 2024