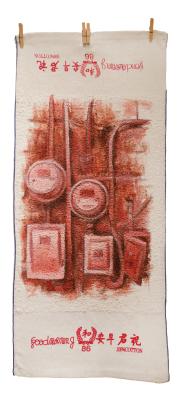

## **Destino** 12 x 29 Inches Oil on Clear Gessoed Terry Cloth - Towels 2024

**Biyaya** 12 x 29 Inches Oil on Clear Gessoed Terry Cloth - Towels 2024