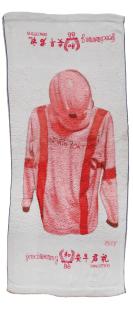

*Lakbay* 29 x 12 Inches Oil on Clear Gessoed Terry Cloth - Towels 2024 *Metro* 29 x 12 Inches Oil on Clear Gessoed Terry Cloth - Towels 2024

Good morning to ge & R R

Pamaypay 29 x 12 Inches Oil on Clear Gessoed Terry Cloth - Towels 2024 *Entablado* 29 x 12 Inches Oil on Clear Gessoed Terry Cloth - Towels 2024