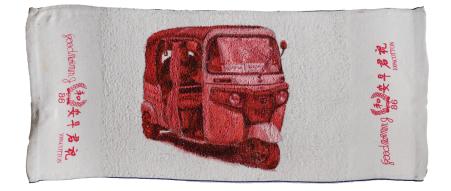

## **Destino** 12 x 29 Inches Oil on Clear Gessoed Terry Cloth - Towels 2024

**Biyaya** 12 x 29 Inches Oil on Clear Gessoed Terry Cloth - Towels 2024