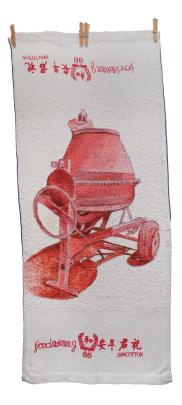

Huntahan 29 x 12 Inches Oil on Clear Gessoed Terry Cloth - Towels 2024 Huwaran 29 x 12 Inches Oil on Clear Gessoed Terry Cloth - Towels 2024

Sipag 29 x 12 Inches Oil on Clear Gessoed Terry Cloth - Towels 2024

**Pandesal** 12 x 29 Inches Oil on Clear Gessoed Terry Cloth - Towels 2024

Sipit 12 x 29 Inches Oil on Clear Gessoed Terry Cloth - Towels 2024 Pangarap 12 x 29 Inches Oil on Clear Gessoed Terry Cloth - Towels 2024