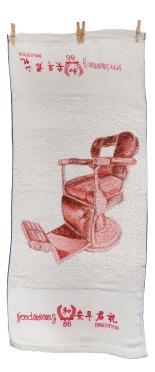

## *Masa* 12 x 29 Inches Oil on Clear Gessoed Terry Cloth - Towels 2024

**Grab** 12 x 29 Inches Oil on Clear Gessoed Terry Cloth - Towels 2024