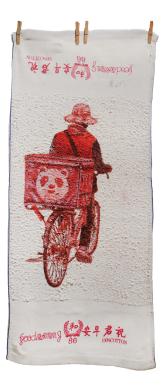

## *Masa* 12 x 29 Inches Oil on Clear Gessoed Terry Cloth - Towels 2024

**Grab** 12 x 29 Inches Oil on Clear Gessoed Terry Cloth - Towels 2024