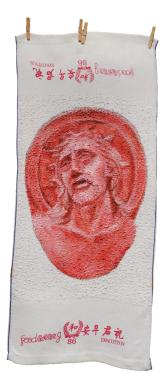

**Pandesal** 12 x 29 Inches Oil on Clear Gessoed Terry Cloth - Towels 2024

Sipit 12 x 29 Inches Oil on Clear Gessoed Terry Cloth - Towels 2024 Pangarap 12 x 29 Inches Oil on Clear Gessoed Terry Cloth - Towels 2024