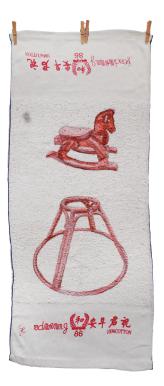

**Sigasig** Oil and Spray Paint on Canvas 48 x 72 Inches 2024

*Tatag* Oil and Spray Paint on Canvas 48 x 36 Inches 2024

Usad Oil and Spray Paint on Canvas 48 x 60 Inches 2024 Anluwagi 29 x 12 Inches Oil on Clear Gessoed Terry Cloth - Towels 2024

*Lakas* 29 x 12 Inches Oil on Clear Gessoed Terry Cloth - Towels 2024 Pananampalataya 29 x 12 Inches Oil on Clear Gessoed Terry Cloth - Towels 2024

Asintado 29 x 12 Inches Oil on Clear Gessoed Terry Cloth - Towels 2024 *Linamnam* 29 x 12 Inches Oil on Clear Gessoed Terry Cloth - Towels 2024