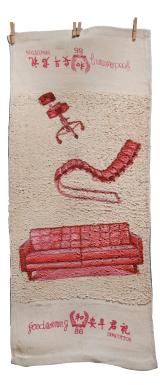

## **Destino** 12 x 29 Inches Oil on Clear Gessoed Terry Cloth - Towels 2024

**Biyaya** 12 x 29 Inches Oil on Clear Gessoed Terry Cloth - Towels 2024