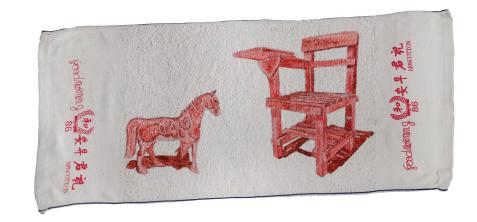

**Sigasig** Oil and Spray Paint on Canvas 48 x 72 Inches 2024

*Tatag* Oil and Spray Paint on Canvas 48 x 36 Inches 2024

Usad Oil and Spray Paint on Canvas 48 x 60 Inches 2024 Anluwagi 29 x 12 Inches Oil on Clear Gessoed Terry Cloth - Towels 2024

*Lakas* 29 x 12 Inches Oil on Clear Gessoed Terry Cloth - Towels 2024 Pananampalataya 29 x 12 Inches Oil on Clear Gessoed Terry Cloth - Towels 2024

Asintado 29 x 12 Inches Oil on Clear Gessoed Terry Cloth - Towels 2024 *Linamnam* 29 x 12 Inches Oil on Clear Gessoed Terry Cloth - Towels 2024