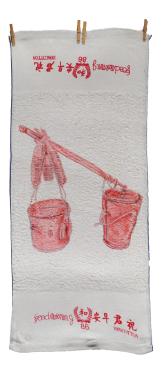

*Lakas* 29 x 12 Inches Oil on Clear Gessoed Terry Cloth - Towels 2024 Pananampalataya 29 x 12 Inches Oil on Clear Gessoed Terry Cloth - Towels 2024

Asintado 29 x 12 Inches Oil on Clear Gessoed Terry Cloth - Towels 2024 *Linamnam* 29 x 12 Inches Oil on Clear Gessoed Terry Cloth - Towels 2024

**Saya** 29 x 12 Inches Oil on Clear Gessoed Terry Cloth - Towels 2024 **Taho** 29 x 12 Inches Oil on Clear Gessoed Terry Cloth - Towels 2024

*Tiyaga* 29 x 12 Inches Oil on Clear Gessoed Terry Cloth - Towels 2024 Halo 29 x 12 Inches Oil on Clear Gessoed Terry Cloth - Towels 2024